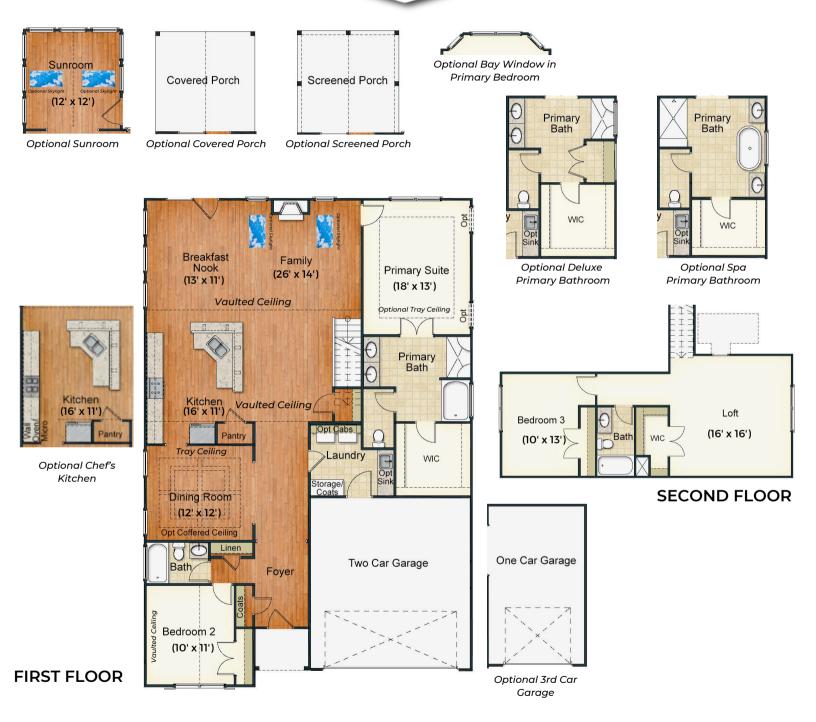

## 3 BEDROOMS | 3 BATHROOMS | 2,612 SQFT | 2 STORIES | 2-3 CAR GARAGE

## Cambridge

www.gokeystone.com

**Building Communities to Enhance Lives!** 

\*Homeplan layout reflecting Elevation B6L

Keystone Homes is an Equal Housing Opportunity Builder. Home and community information, including pricing, included features, terms, availability, and amenities, are subject to change and prior sale at any time without notice or obligation. Pictures, photographs, colors, features, and sizes are for illustration purposes only and will vary from the homes as built. Square footage dimensions are approximate. Buyer should conduct his or her own investigation of the present and future availability of school districts and school assignments. Keystone Homes has no control or responsibility for any changes to school districts or school assignments should they occur in the future. Updated 7/2/24.